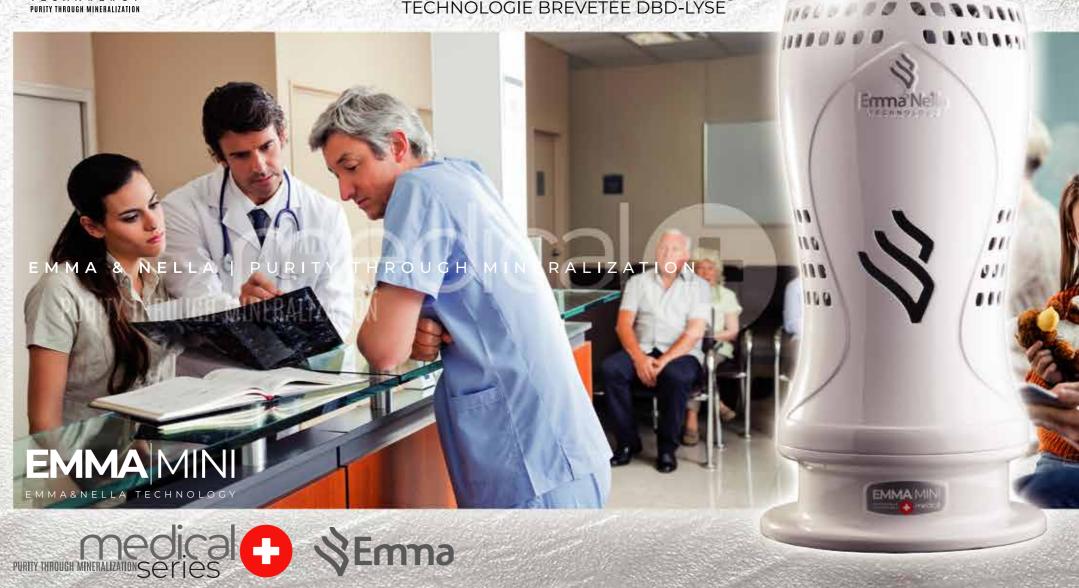

# EMMA MIDI

EMMA & NELLA | PURITY THROUGH MINERALIZATION

EMMA MIN

13 485.2016 The conformity of the manufacturer's quality management system according to the ISO 13485: 2016 standard is confirmed by certificate no. 208-210800078 accredited certification authority CERTITECH