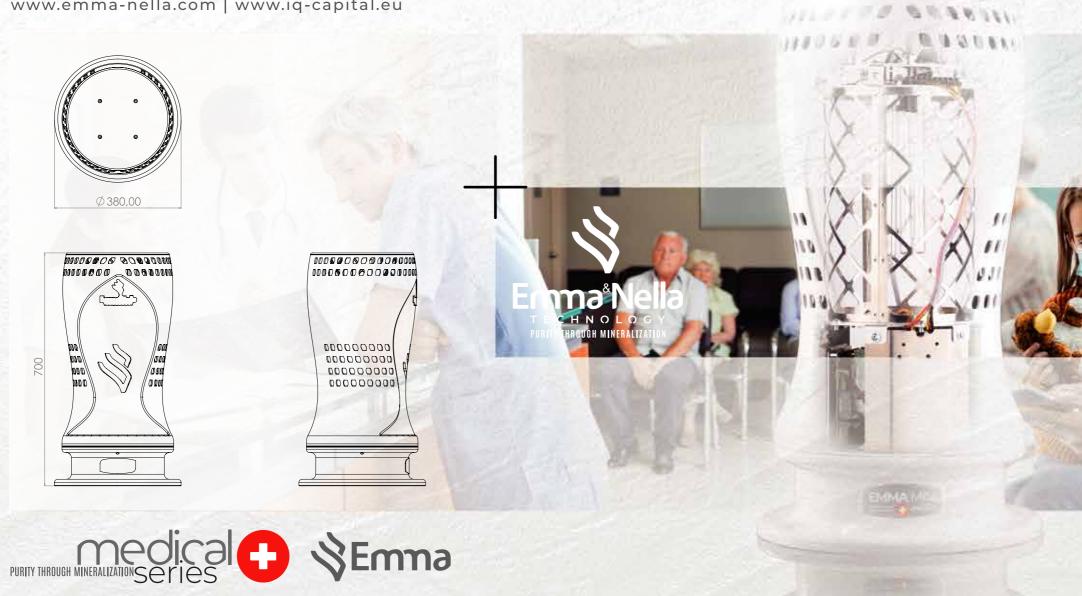

# MINERALIZATI N MAKES A DIFFERENCE

13 485.2016

EMMA MIDI NELLA PLAFONIER **EMMA MINI EMMA MINI NELLA PRO** STYLUS POIDS: 50 kg\* 25 kg\* 10 kg\* 7,7 kg\* 15 kg\* SOURCE DE COURANT : 220 / 230 V AC - 50 / 60 Hz **CONSOMMATION:** 1317 Wh 691 Wh 154 Wh 154 Wh 412 Wh FUSIBLES: 5 x 20 mm T 10A H 250 V **PROTECTION:** IP 21 IP 21 IP 21 IP 21 IP 21 56 dB 45 dB 30 dB 30 dB 50 dB BRUIT: INSTALLATION: Sur pied Sur pied Sur pied / au plafond Sur pied accroché au mur Particules chimiques SENZOR\*\*\*: (VOC,CO,,0,,H,O capteurs \*\*\*) **CONTROL:** électronique électronique électronique électronique électronique blanc\*\* blanc\*\* COULFUR: blanc\*\* blanc blanc\*\* gris argent