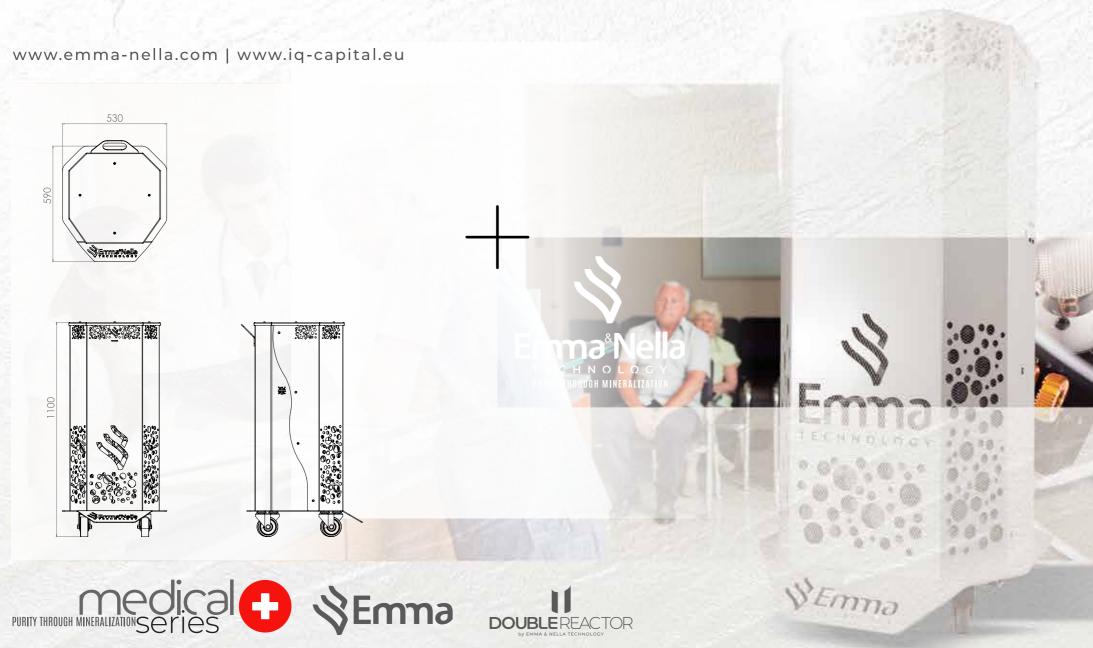

# MINERALIZATI N MAKES A DIFFERENCE

13 485.2016

EMMA MIDI NELLA PLAFONIER **EMMA MINI EMMA MINI NELLA PRO** STYLUS POIDS: 50 kg\* 25 kg\* 10 kg\* 7,7 kg\* 15 kg\* SOURCE DE COURANT : 220 / 230 V AC - 50 / 60 Hz **CONSOMMATION:** 1317 Wh 691 Wh 154 Wh 154 Wh 412 Wh FUSIBLES: 5 x 20 mm T 10A H 250 V **PROTECTION:** IP 21 IP 21 IP 21 IP 21 IP 21 56 dB 45 dB 30 dB 30 dB 50 dB BRUIT: INSTALLATION: Sur pied Sur pied Sur pied / au plafond Sur pied accroché au mur Particules chimiques SENZOR\*\*\*: (VOC,CO,,0,,H,O capteurs \*\*\*) **CONTROL:** électronique électronique électronique électronique électronique blanc\*\* blanc\*\* COULFUR: blanc\*\* blanc blanc\*\* gris argent