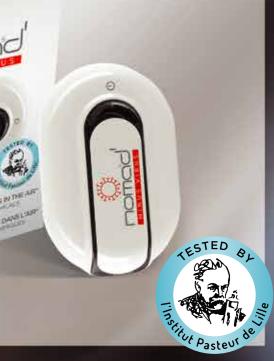

The conformity of the manufacturer's quality management system according to the ISO 13485: 2016 standard is confirmed by certificate no. 208-210800078 accredited certification authority CERTITECH

\* Le dispositif IQ CAPITAL, testé par l'Institut Pasteur de Lille, élimine en 7 minutes 30 secondes 99,91% des coronavirus humains HCoV-229E dans des conditions de laboratoire\*. Le coronavirus humain HCoV-229E est un coronavirus différent mais de la même famille que l'agent responsable de la COVID-19, le SARS-CoV-2. \* enceinte étanche de 0,54 m<sup>3</sup> sans renouvellement d'air"

# ENVIRON EFFICACITÉ 15m<sup>2</sup>

www.nomad-minusvirus.com | www.iq-capital.eu

STED

### www.nomad-minusvirus.com | www.iq-capital.eu

#### Précautions d'emploi:

L'efficacité du **NOMAD MINUSVIRUS**<sup>®</sup> est optimisée quand il est placé au centre de la pièce à hauteur d homme ou au plus près des personnes. Le **NOMAD MINUSVIRUS**<sup>®</sup> crée une bulle protectrice générée par le micro-plasma, qui a pour conséquence la protection contre les virus et les bactéries.

#### Maintenance:

Le temps de recharge complète est de 3 heures, l'autonomie est de 21 heures. Possibilité de connecter l appareil à une source de charge externe (ordinateur, chargeur, etc ... ) Nettoyer avec un chiffon sec.

#### L'appareil comprend:

Un câble de recharge USB | Mode d emploi | Une pochette textile protectrice

ÉLIMINE 99991%

\* Le dispositif IQ CAPITAL, testé par l'Institut Pasteur de Lille, élimine en 7 minutes 30 secondes 99,91% des coronavirus humains HCoV-229E dans des conditions de laboratoire\*. Le coronavirus humain HCoV-229E est un coronavirus différent mais de la même famille que l'agent responsable de la COVID-19, le SARS-CoV-2. \* enceinte étanche de 0,54 m<sup>3</sup> sans renouvellement d'air"