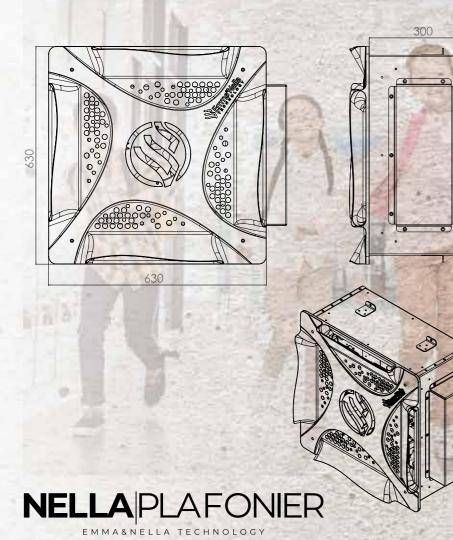

### **NELLA** PLAFONIER EMMA&NELLA TECHNOLOGY

# **NELLA** PLAFONIER

DOUBLEREACTOR

The conformity of the manufacturer's quality management system according to the ISO 13485: 2016 standard is confirmed by certificate no. 208-210800078 accredited certification authority CERTITECH