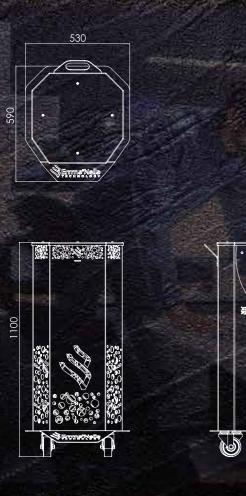

# MINERALIZATI N MAKES A DIFFERENCE

13 485.2016

EMMA MIDI NELLA PLAFONIER **EMMA MINI EMMA MINI NELLA PRO** STYLUS POIDS: 50 kg\* 25 kg\* 10 kg\* 7,7 kg\* 15 kg\* SOURCE DE COURANT : 220 / 230 V AC - 50 / 60 Hz **CONSOMMATION:** 1317 Wh 691 Wh 154 Wh 154 Wh 412 Wh FUSIBLES: 5 x 20 mm T 10A H 250 V **PROTECTION:** IP 21 IP 21 IP 21 IP 21 IP 21 56 dB 45 dB 30 dB 30 dB 50 dB BRUIT: INSTALLATION: Sur pied Sur pied Sur pied / au plafond Sur pied accroché au mur Particules chimiques SENZOR\*\*\*: (VOC,CO,,0,,H,O capteurs \*\*\*) **CONTROL:** électronique électronique électronique électronique électronique blanc\*\* blanc\*\* COULFUR: blanc\*\* blanc blanc\*\* gris argent

\* Depending on the equipment level

\*\* Different color combinations possible

\*\*\* Options de livraison d'autres capteurs, par ex. : Capteurs COV, CO<sub>2</sub>, O<sub>3</sub>, H<sub>2</sub>O, humidité, selon les besoins du client