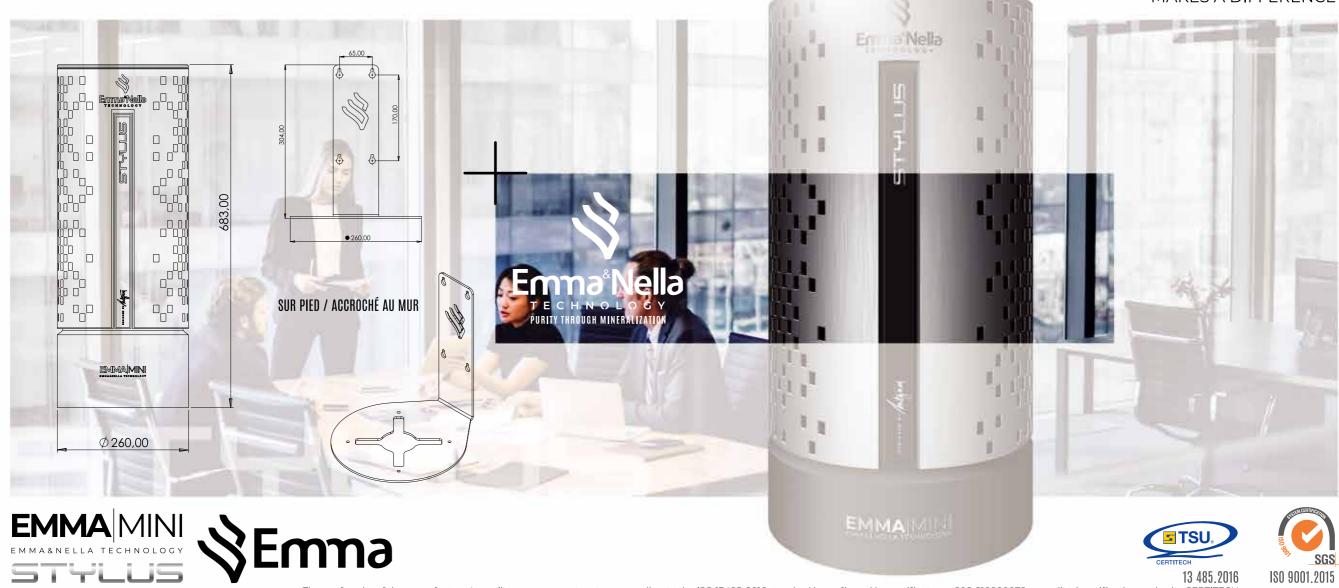

# MINERALIZATI N MAKES A DIFFERENCE

13 485.2016

EMMA MIDI NELLA PLAFONIER **EMMA MINI EMMA MINI NELLA PRO** STYLUS POIDS: 50 kg\* 25 kg\* 10 kg\* 7,7 kg\* 15 kg\* SOURCE DE COURANT : 220 / 230 V AC - 50 / 60 Hz **CONSOMMATION:** 1317 Wh 691 Wh 154 Wh 154 Wh 412 Wh FUSIBLES: 5 x 20 mm T 10A H 250 V **PROTECTION:** IP 21 IP 21 IP 21 IP 21 IP 21 56 dB 45 dB 30 dB 30 dB 50 dB BRUIT: INSTALLATION: Sur pied Sur pied Sur pied / au plafond Sur pied accroché au mur Particules chimiques SENZOR\*\*\*: (VOC,CO,,0,,H,O capteurs \*\*\*) **CONTROL:** électronique électronique électronique électronique électronique blanc\*\* blanc\*\* COULFUR: blanc\*\* blanc blanc\*\* gris argent

\* Depending on the equipment level

\*\* Different color combinations possible

\*\*\* Options de livraison d'autres capteurs, par ex. : Capteurs COV, CO<sub>2</sub>, O<sub>3</sub>, H<sub>2</sub>O, humidité, selon les besoins du client